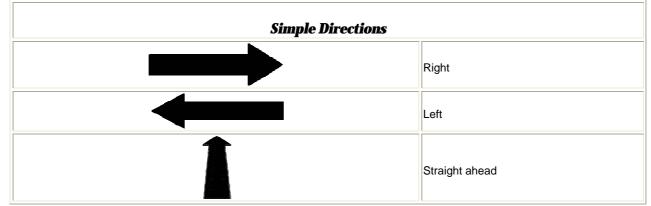

# http://www.learn-english-online.org/Lesson45/Lesson45.htm

For example

The factory is straight ahead.

The office block is on the left.

#### You are here.

The train station is on the right.

## Ask the right question

| Question                                           | Answer               |
|----------------------------------------------------|----------------------|
| Where is the office block please?                  | It's on the left.    |
| Could you tell me where the factory is, please?    | It's straight ahead. |
| Excuse me. Do you know where the train station is? | It's on the right.   |